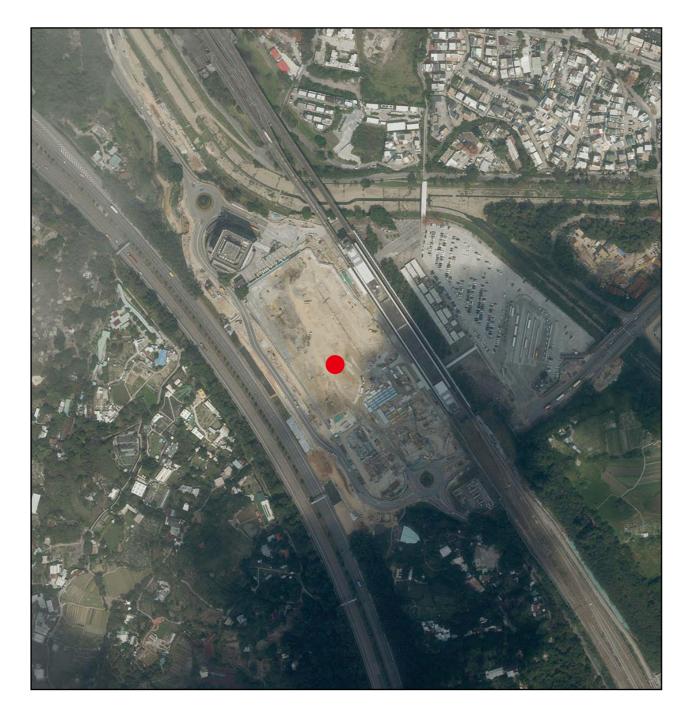

Location of the Phase 期數的位置

The Aerial Photograph is adopted from part of the aerial photograph taken by the Survey and Mapping Office of the Lands Department at a flying height of 6,000 feet, photo No. E155402C dated 10 March 2022.

鳥瞰照片摘錄自地政總署測繪處於2022年3月10日在6,000呎飛行高度拍攝,編號為E155402C之鳥瞰照片。

Survey and Mapping Office, Lands Department, The Government of HKSAR © Copyright reserved - reproduction by permission only.

香港特別行政區政府地政總署測繪處⑥版權所有,未經許可,不得複製。

### Notes:

- 1. Copy of the Aerial Photograph of the Phase is available for free inspection at the sales office of the Phase during opening hours.
- 2. Due to technical reasons (such as the shape of the Phase), the Aerial Photograph may show more area than that required under the Residential Properties (First-hand Sales) Ordinance (Cap.621).
- 3. The Vendor advises prospective purchasers to conduct an on-site visit for a better understanding of the Phase, its surrounding environment and the public facilities nearby.

## 附註:

- 1. 期數的鳥瞰照片之副本可於期數的售樓處開放時間內免費查閱。
- 2. 因技術原因(例如期數之形狀),鳥瞰照片所顯示之範圍可能多於《一手住宅物業銷售條例》(第621章)所 要求。
- 3. 賣方建議準買家到有關期數地盤作實地考察,以對該期數、其周邊地區環境及附近的公共設施有較佳了解。

Location of the Phase 期數的位置

The Aerial Photograph is adopted from part of the aerial photograph taken by the Survey and Mapping Office of the Lands Department at a flying height of 6,900 feet, photo No. E188929C dated 27 February 2023.