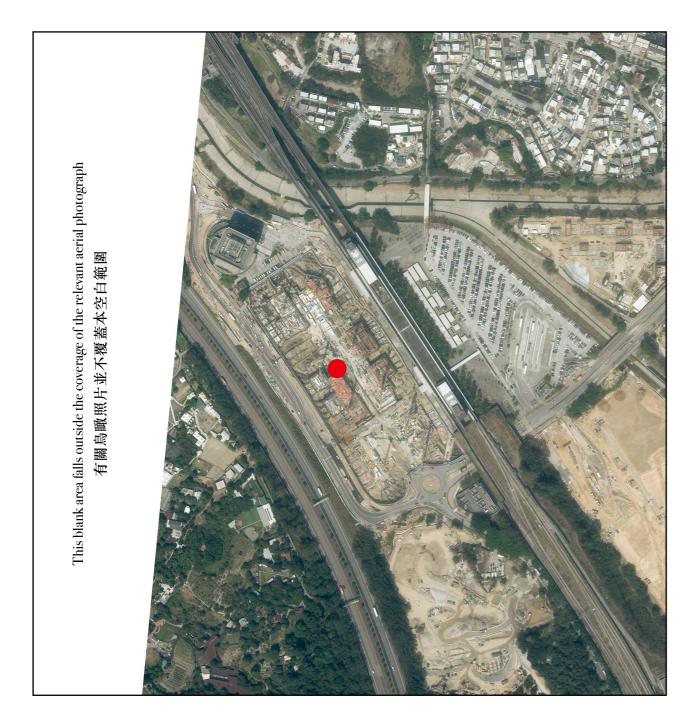

# 附註:

- 1. 期數的鳥瞰照片之副本可於期數的售樓處開放時間內免費查閱。
- 2. 因技術原因(例如期數之形狀),鳥瞰照片所顯示之範圍可能多於《一手住宅物業銷售條例》(第621章)所要求。
- . 賣方建議準買家到有關期數地盤作實地考察,以對該期數、其周邊地區環境及附近的公共設施有較佳了解。

Location of the Phase 期數的位置

The Aerial Photograph is adopted from part of the aerial photograph taken by the Survey and Mapping Office of the Lands Department at a flying height of 6,900 feet, photo No. E188927C dated 27 February 2023.

鳥瞰照片摘錄自地政總署測繪處於2023年2月27日在6,900呎飛行高度拍攝,編號為E188927C之鳥瞰照片。

Survey and Mapping Office, Lands Department, The Government of HKSAR © Copyright reserved - reproduction by permission only.

香港特別行政區政府地政總署測繪處⑥版權所有,未經許可,不得複製。

### Notes:

- 1. Copy of the Aerial Photograph of the Phase is available for free inspection at the sales office of the Phase during opening hours.
- 2. Due to technical reasons (such as the shape of the Phase), the Aerial Photograph may show more area than that required under the Residential Properties (First-hand Sales) Ordinance (Cap.621).
- 3. The Vendor advises prospective purchasers to conduct an on-site visit for a better understanding of the Phase, its surrounding environment and the public facilities nearby.

## 附註:

- 1. 期數的鳥瞰照片之副本可於期數的售樓處開放時間內免費查閱。
- 2. 因技術原因(例如期數之形狀),鳥瞰照片所顯示之範圍可能多於《一手住宅物業銷售條例》(第621章)所要求。
- . 賣方建議準買家到有關期數地盤作實地考察,以對該期數、其周邊地區環境及附近的公共設施有較佳了解。